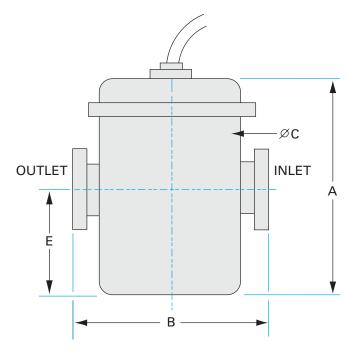

| Dimens<br>(in inches |       |
|----------------------|-------|
| Dim A                | 7.00" |
| Dim C                | 4"    |
| Dim D                | 7.30" |
| Dim E                | 3.50" |

#### FTMS-4-1502-NWB

| Parameters               | Specifications                     |
|--------------------------|------------------------------------|
| Trap Type                | Molecular Sieve Trap               |
| Molecular Sieve Material | Zeolite                            |
| Heater                   | 120V AC / 42 W                     |
| Port Orientation         | Straight In-Line                   |
| Flange Size / Type       | DN 40 ISO-KF                       |
| Trap Body Size           | 4" OD                              |
| Body Material            | 304 Stainless                      |
| Vacuum Range             | 1 · 10 <sup>-8</sup> mbar to 1 bar |
| Temperature Range        | -20 °C to 180 °C                   |
| Weight                   | 4.75 lbs                           |