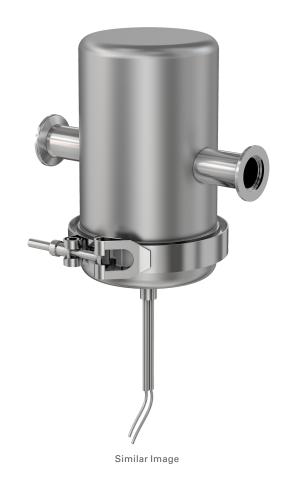

# Straight-In-line molecular sieve traps NW-40 straight-in-line molecular sieve trap, 4" body

Part number: FTMS-4-1502-NWB

## Straight-In-line molecular sieve traps NW-40 straight-in-line molecular sieve trap, 4" body

- Wide range of trap styles and techniques
- Choose a trap for particles, moisture, condensable chemicals or any combination thereof
- Call us at 800-842-4166 to learn more about foreline contamination management

#### FTMS-4-1502-NWB

| Parameters               | Specifications                     |
|--------------------------|------------------------------------|
| Trap Type                | Molecular Sieve Trap               |
| Molecular Sieve Material | Zeolite                            |
| Heater                   | 120V AC / 42 W                     |
| Port Orientation         | Straight In-Line                   |
| Flange Size / Type       | DN 40 ISO-KF                       |
| Trap Body Size           | 4" OD                              |
| Body Material            | 304 Stainless                      |
| Vacuum Range             | 1 · 10 <sup>-8</sup> mbar to 1 bar |
| Temperature Range        | -20 °C to 180 °C                   |
| Weight                   | 4.75 lbs                           |